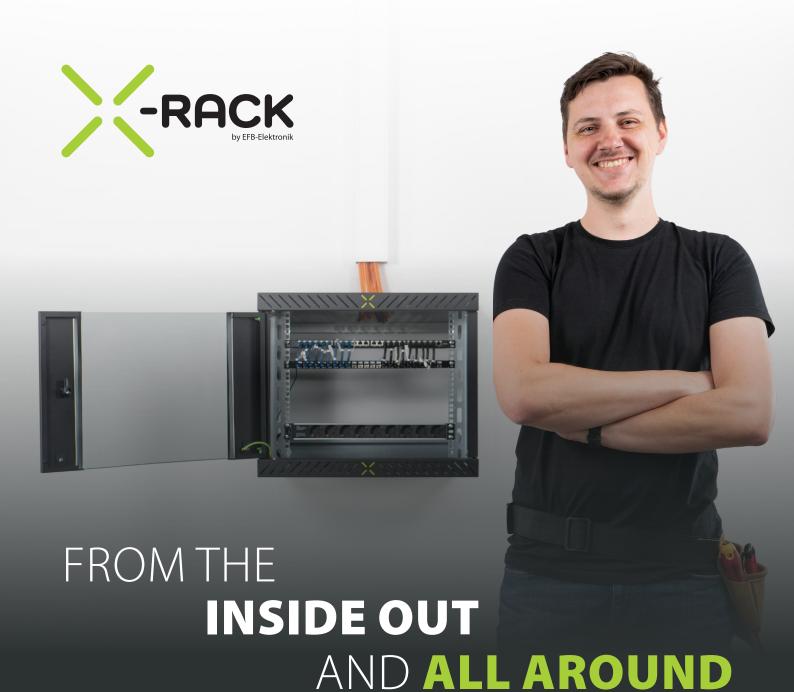

# THE WALL HOUSING

WITH 360° ELBOW ROOM



#### THE GAMECHANGER

Who says network installation has to be complicated? X-Rack is the simple solution! The depthadjustable wall-mounted housing provides significant relief in everyday working life - quicker installation, neatly organized and completely stress-free.

Thanks to its sophisticated design with adjustable rear frame and precisely fitting cladding, the X-Rack offers maximum flexibility: you can adjust the depth exactly to your requirements - for free movement space and optimum access to the components from all sides during installation.

The result: better working conditions, less effort, more efficiency - and an all-round professional result.

The outer cover of the X-Rack fits the backframe with millimeter precision - for an all-round clean look and secure hold. The assemb