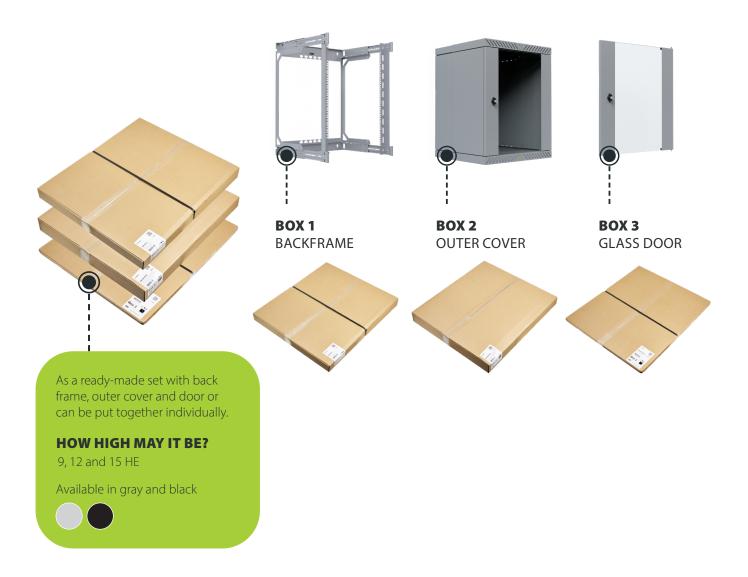

Thanks to its sophisticated design with adjustable rear frame and precisely fitting cladding, the X-Rack offers maximum flexibility: you can adjust the depth exactly to your requirements - for free movement space and optimum access to the components from all sides during installation.

# 5 DEPTHS. 1 WALL HOUSING.

Push in: The installation takes up a minimum of space for the customer

#### UNIQUE FLEXIBILITY SPACE FOR EVERYTHING - EVEN FOR YOU

The flexible depth of the X-Rack makes access to the installation area particularly easy. You can adjust the depth of both the backframe and the outer cover (400-600 mm). Pull everything out while you are working and simply push it back in when the job is done.