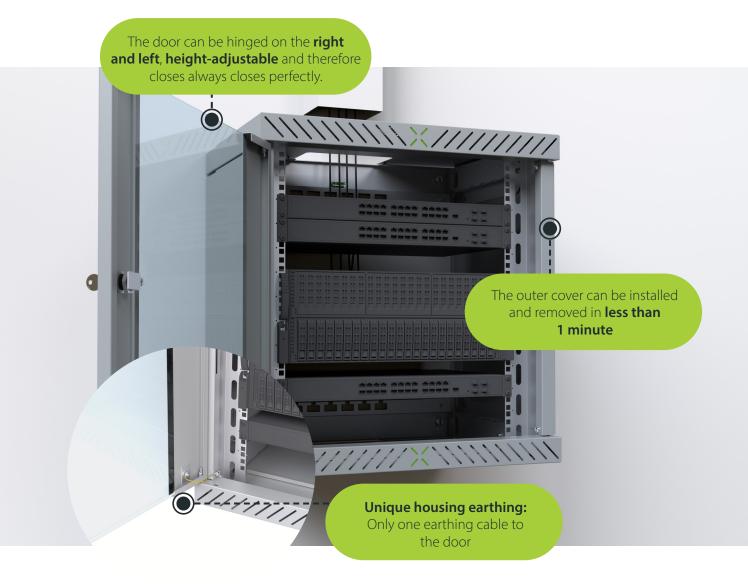

Thanks to its sophisticated design with adjustable rear frame and precisely fitting cladding, the X-Rack offers maximum flexibility: you can adjust the depth exactly to your requirements - for free movement space and optimum access to the components from all sides during installation.

The result: better working conditions, less effort, more efficiency - and an all-round professional result.

The outer cover of the X-Rack fits the backframe with millimeter precision - for an all-round clean look and secure hold. The assembly? A real lightweight - in the truest sense of the word. Thanks to its sophisticated design, the X-Rack can be assembled effortlessly by just one person. And transportation is also child's play: the low weight makes you independent - lift, carry, assemble - without any help.

#### UNIQUE FLEXIBILITY SPACE FOR EVERYTHING - EVEN FOR YOU

The flexible depth of the X-Rack makes access to the installation area particularly easy. You can adjust the depth of both the backframe and the outer cover (400-600 mm). Pull everything out while you are working and simply push it back in when the job is done.