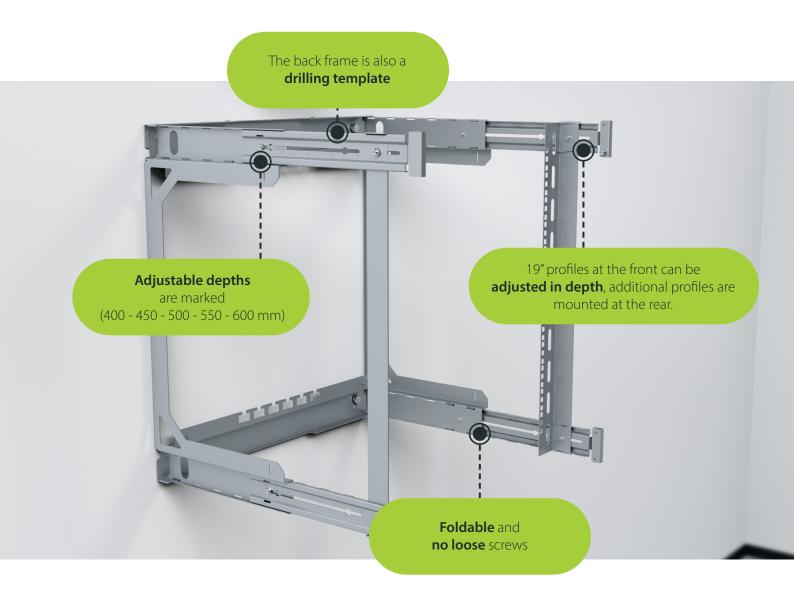

# 5 DEPTHS. 1 WALL HOUSING.

Push in: The installation takes up a minimum of space for the customer

#### UNIQUE FLEXIBILITY SPACE FOR EVERYTHING - EVEN FOR YOU

The flexible depth of the X-Rack makes access to the installation area particularly easy. You can adjust the depth of both the backframe and the outer cover (400-600 mm). Pull everything out while you are working and simply push it back in when the job is done.