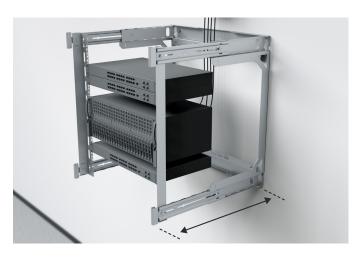

#### UNIQUE FLEXIBILITY SPACE FOR EVERYTHING - EVEN FOR YOU

The flexible depth of the X-Rack makes access to the installation area particularly easy. You can adjust the depth of both the backframe and the outer cover (400-600 mm). Pull everything out while you are working and simply push it back in when the job is done.