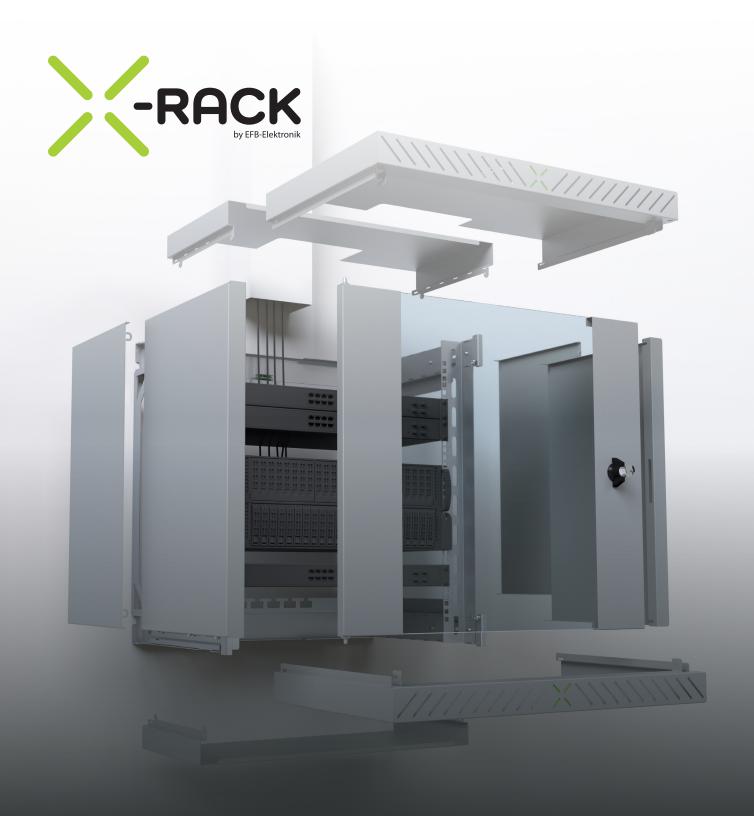

Thanks to its sophisticated design with adjustable rear frame and precisely fitting cladding, the X-Rack offers maximum flexibility: you can adjust the depth exactly to your requirements - for free movement space and optimum access to the components from all sides during installation.

The result: better working conditions, less effort, more efficiency - and an all-round professional result.

The outer cover of the X-Rack fits the backframe with millimeter precision - for an all-round clean look and secure hold. The assembly? A real lightweight - in the truest sense of the word. Thanks to its sophisticated design, the X-Rack can be assembled effortlessly by just one person. And transportation is also child's play: the low weight makes you independent - lift, carry, assemble - without any help.