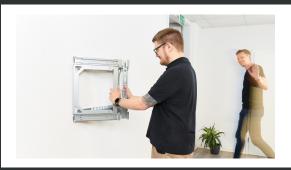

#### SIMPLE INSTALLATION

1 INSTALLER, 2 STEPS

The process consists of just two steps: mounting and attaching the outer cover. To do this, you use the individual parts that can be easily connected.

#### UNIQUE FLEXIBILITY SPACE FOR EVERYTHING - EVEN FOR YOU

The flexible depth of the X-Rack makes access to the installation area particularly easy. You can adjust the depth of both the backframe and the outer cover (400-600 mm). Pull everything out while you are working and simply push it back in when the job is done.