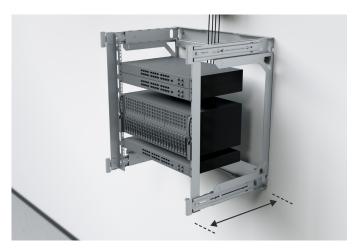

# 5 DEPTHS. 1 WALL HOUSING.

Push in: The installation takes up a minimum of space for the customer

#### UNIQUE FLEXIBILITY SPACE FOR EVERYTHING - EVEN FOR YOU

The flexible depth of the X-Rack makes access to the installation area particularly easy. You can adjust the depth of both the backframe and the outer cover (400-600 mm). Pull everything out while you are working and simply push it back in when the job is done.