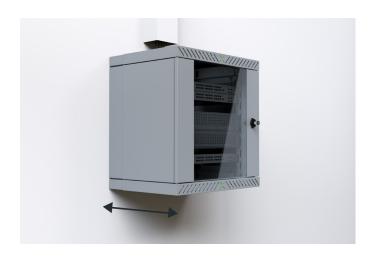

#### UNIQUE FLEXIBILITY SPACE FOR EVERYTHING - EVEN FOR YOU

The flexible depth of the X-Rack makes access to the installation area particularly easy. You can adjust the depth of both the backframe and the outer cover (400-600 mm). Pull everything out while you are working and simply push it back in when the job is done.

#### **GROWTH WITH X-RACK**DEVELOPED FOR THE FUTURE

All installations grow over time. X-Rack is designed for quick and easy depth adjustment. X-Rack is made to grow.