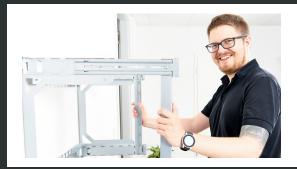

The result: better working conditions, less effort, more efficiency - and an all-round professional result.

The outer cover of the X-Rack fits the backframe with millimeter precision - for an all-round clean look and secure hold. The assembly? A real lightweight - in the truest sense of the word. Thanks to its sophisticated design, the X-Rack can be assembled effortlessly by just one person. And transportation is also child's play: the low weight makes you independent - lift, carry, assemble - without any help.

#### SIMPLE INSTALLATION

1 INSTALLER, 2 STEPS

The process consists of just two steps: mounting and attaching the outer cover. To do this, you use the individual parts that can be easily connected.