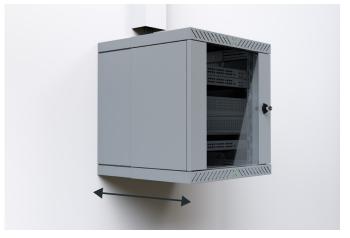

#### UNIQUE FLEXIBILITY SPACE FOR EVERYTHING - EVEN FOR YOU

The flexible depth of the X-Rack makes access to the installation area particularly easy. You can adjust the depth of both the backframe and the outer cover (400-600 mm). Pull everything out while you are working and simply push it back in when the job is done.

#### **GROWTH WITH X-RACK**DEVELOPED FOR THE FUTURE

All installations grow over time. X-Rack is designed for quick and easy depth adjustment. X-Rack is made to grow.